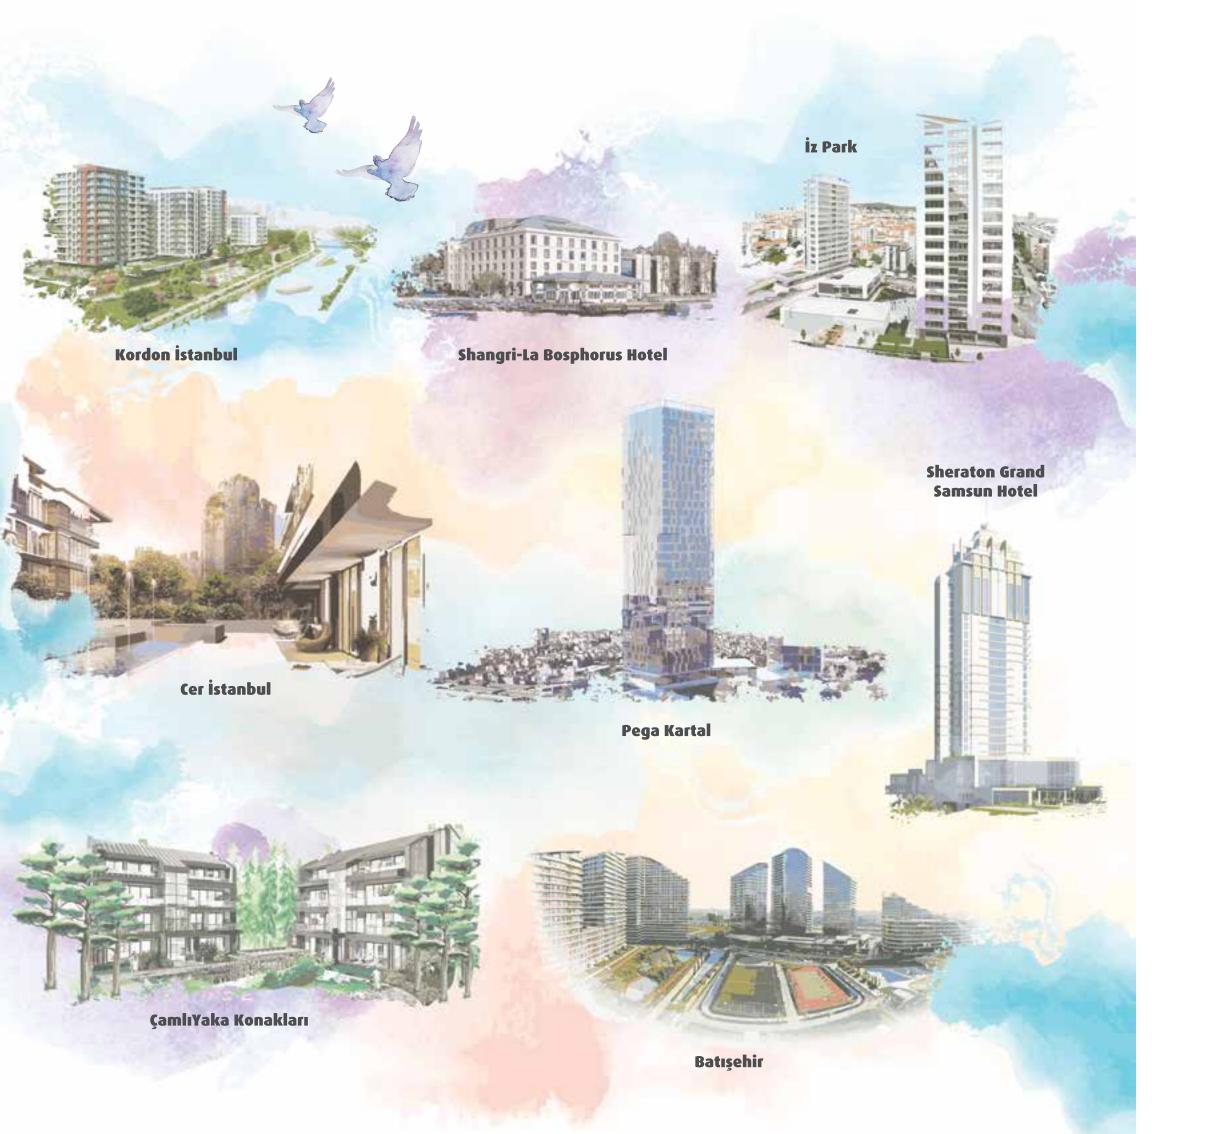

With projects such as Pega Kartal, Iz Tower, Iz Park, Shangri-La Bosphorus Hotel, Sheraton Grand Samsun Hotel and especially Turkey's first fully functional integrated living project Batışehir, Ege Yapı has drawn the attention of investors and the business world with over 1 million m<sup>2</sup> in successful construction. Beyond the construction of 1 million m<sup>2</sup> in just 4 years, Ege Yapı also has reaching with ongoing construction projects in Kordon İstanbul, Cer İstanbul, Premium Ofis Beylerbeyi, ÇamlıYaka Konakları, Maslak Square, Beyoğlu, Ataşehir and Çekmeköy, all totalling 2 million m<sup>2</sup>.