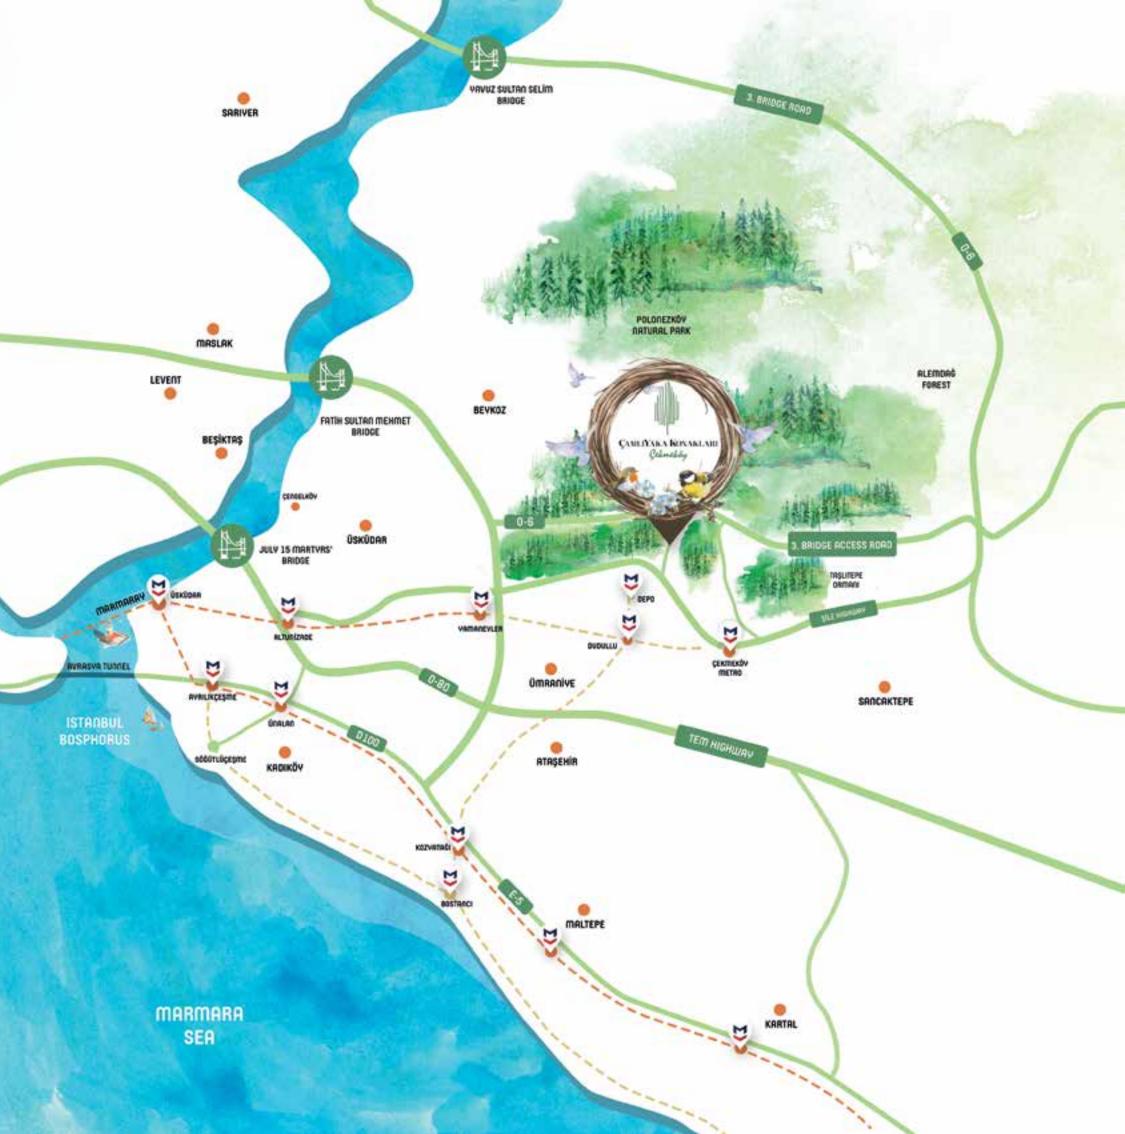

Direct access to the following from the ÇamlıYaka Konakları by the Kuzey Marmara Highway access road:

- July 15 Martyrs' Bridge
- Yavuz Sultan Selim Bridge
- Fatih Sultan Mehmet Bridge
- Levent
- Maslak
- İstanbul Airport

#### From the ÇamlıYaka Konakları

- Kuzey Marmara Highway Access Road **3,2 km**
- Şile Highway **2 km**
- M8 Bostancı Dudullu Metro Station 4,4 km
- M5 Üsküdar Sultanbeyli Metro Station 4,9 km
- Ataşehir Finance Center **9,5 km**
- Sabiha Gökçen Airport **27 km**
- Buyaka Shopping Centre **7,8 km**
- IKEA **7,7 km**