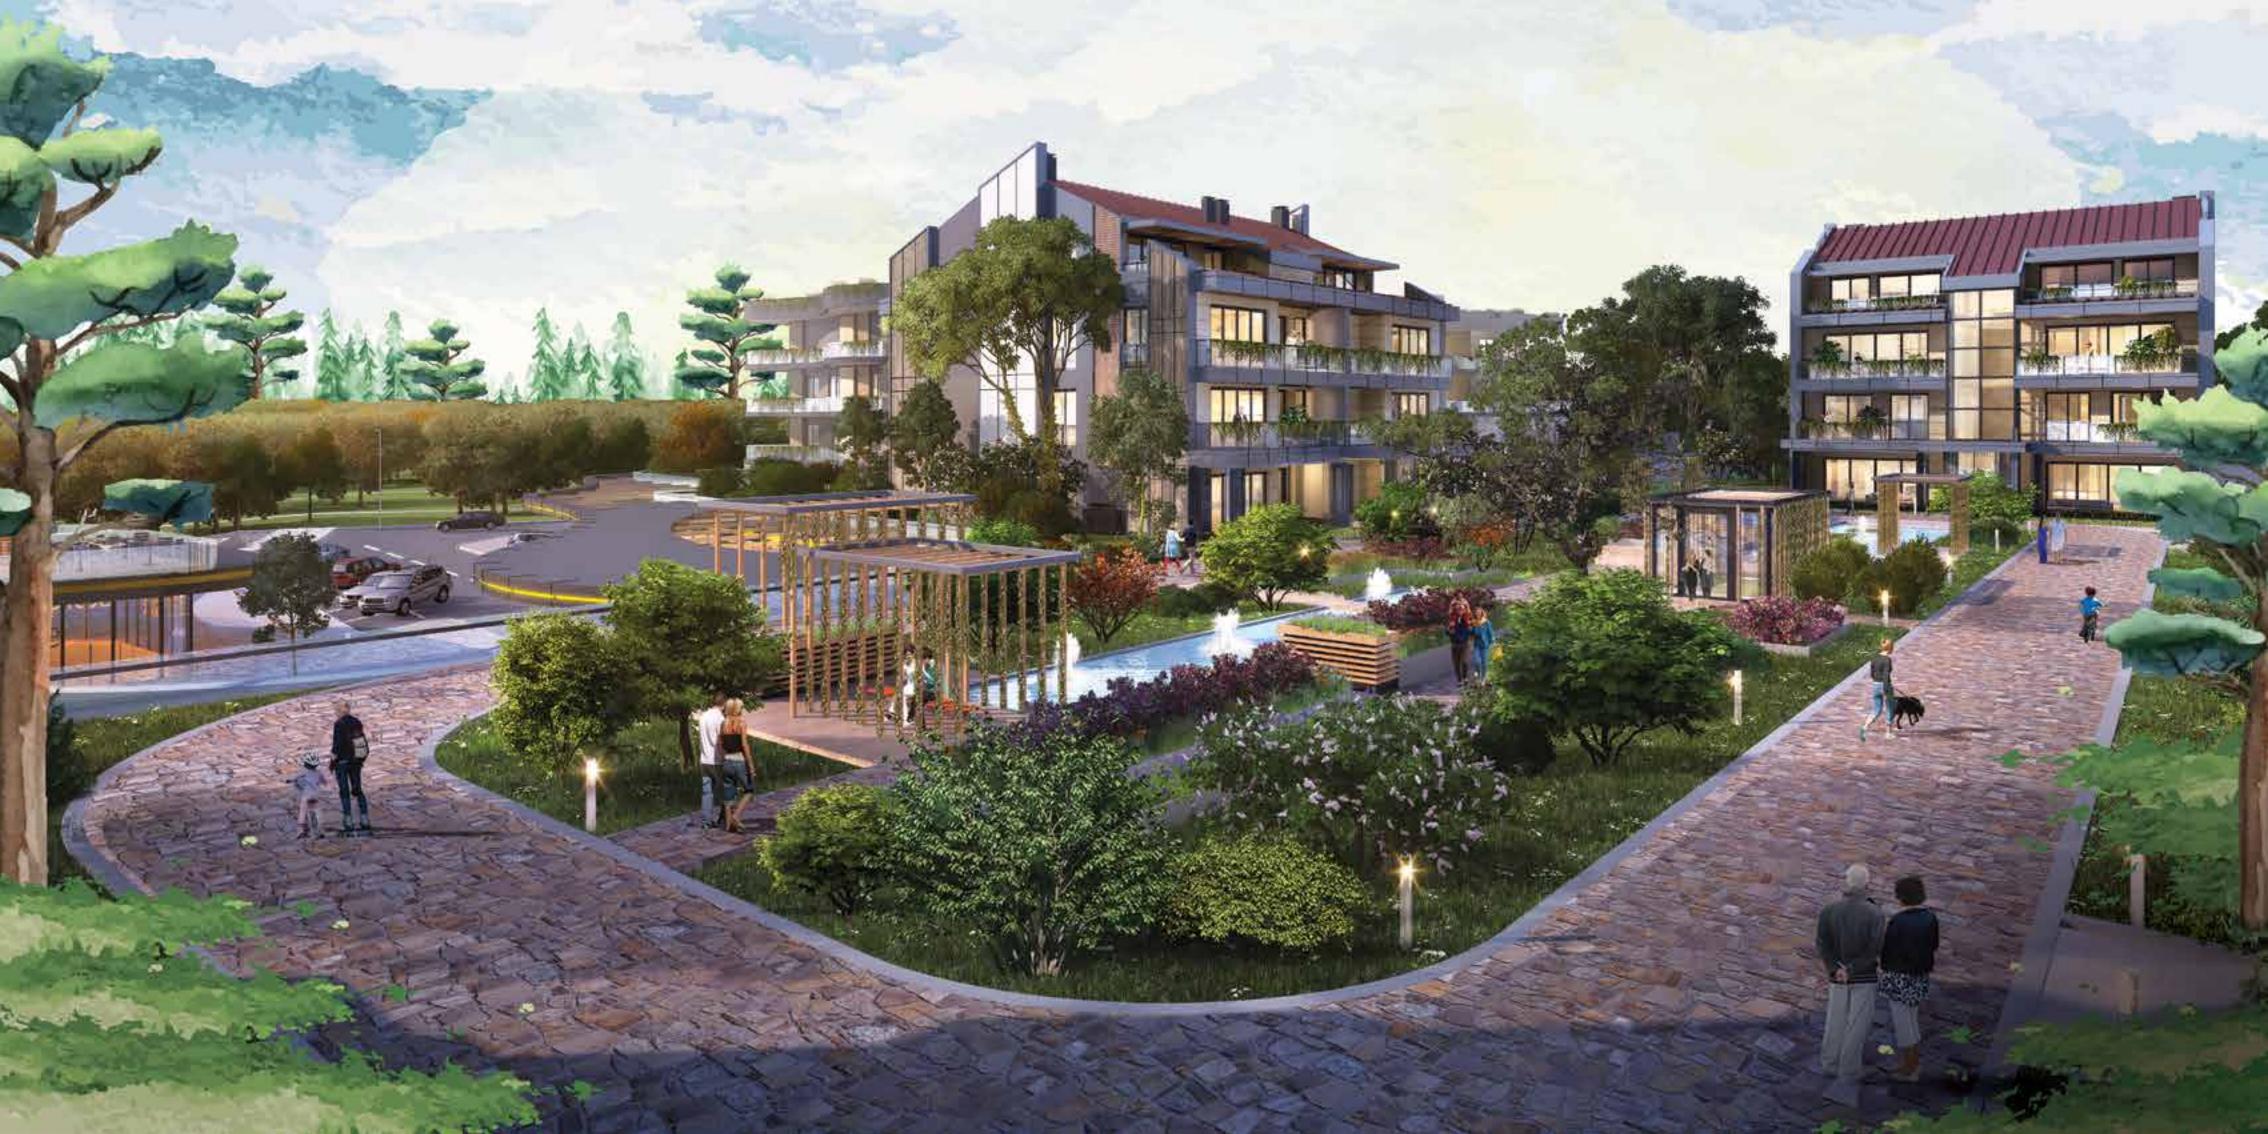

## You're in a fairytale which will become a gift for the future

Four seasons in nature's greenness, like a holiday; fewer floors, more serenity! A world with comfort as its axis, with nature at its center, without leaving the city; you're in a new life. ÇamlıYaka Konakları, built on a land area of approximately 19 thousand square meters, with 3+1, 4+1, 5+1 terraced houses with private gardens. With the things you value, you're in a fairytale which will be a gift for the future.

A timeless, aesthetic and elegant design; a subtle reflection of your life-style

With a facade of natural wood-like finish, floor to ceiling glass and composite panels, the ÇamlıYaka Konakları combine luxury, a modern setup and a unique attitude in harmony, as you'd expect from life. 10 blocks with 4 to 6 residences each, space up to 260 m<sup>2</sup> of private gardens and large terraces await.