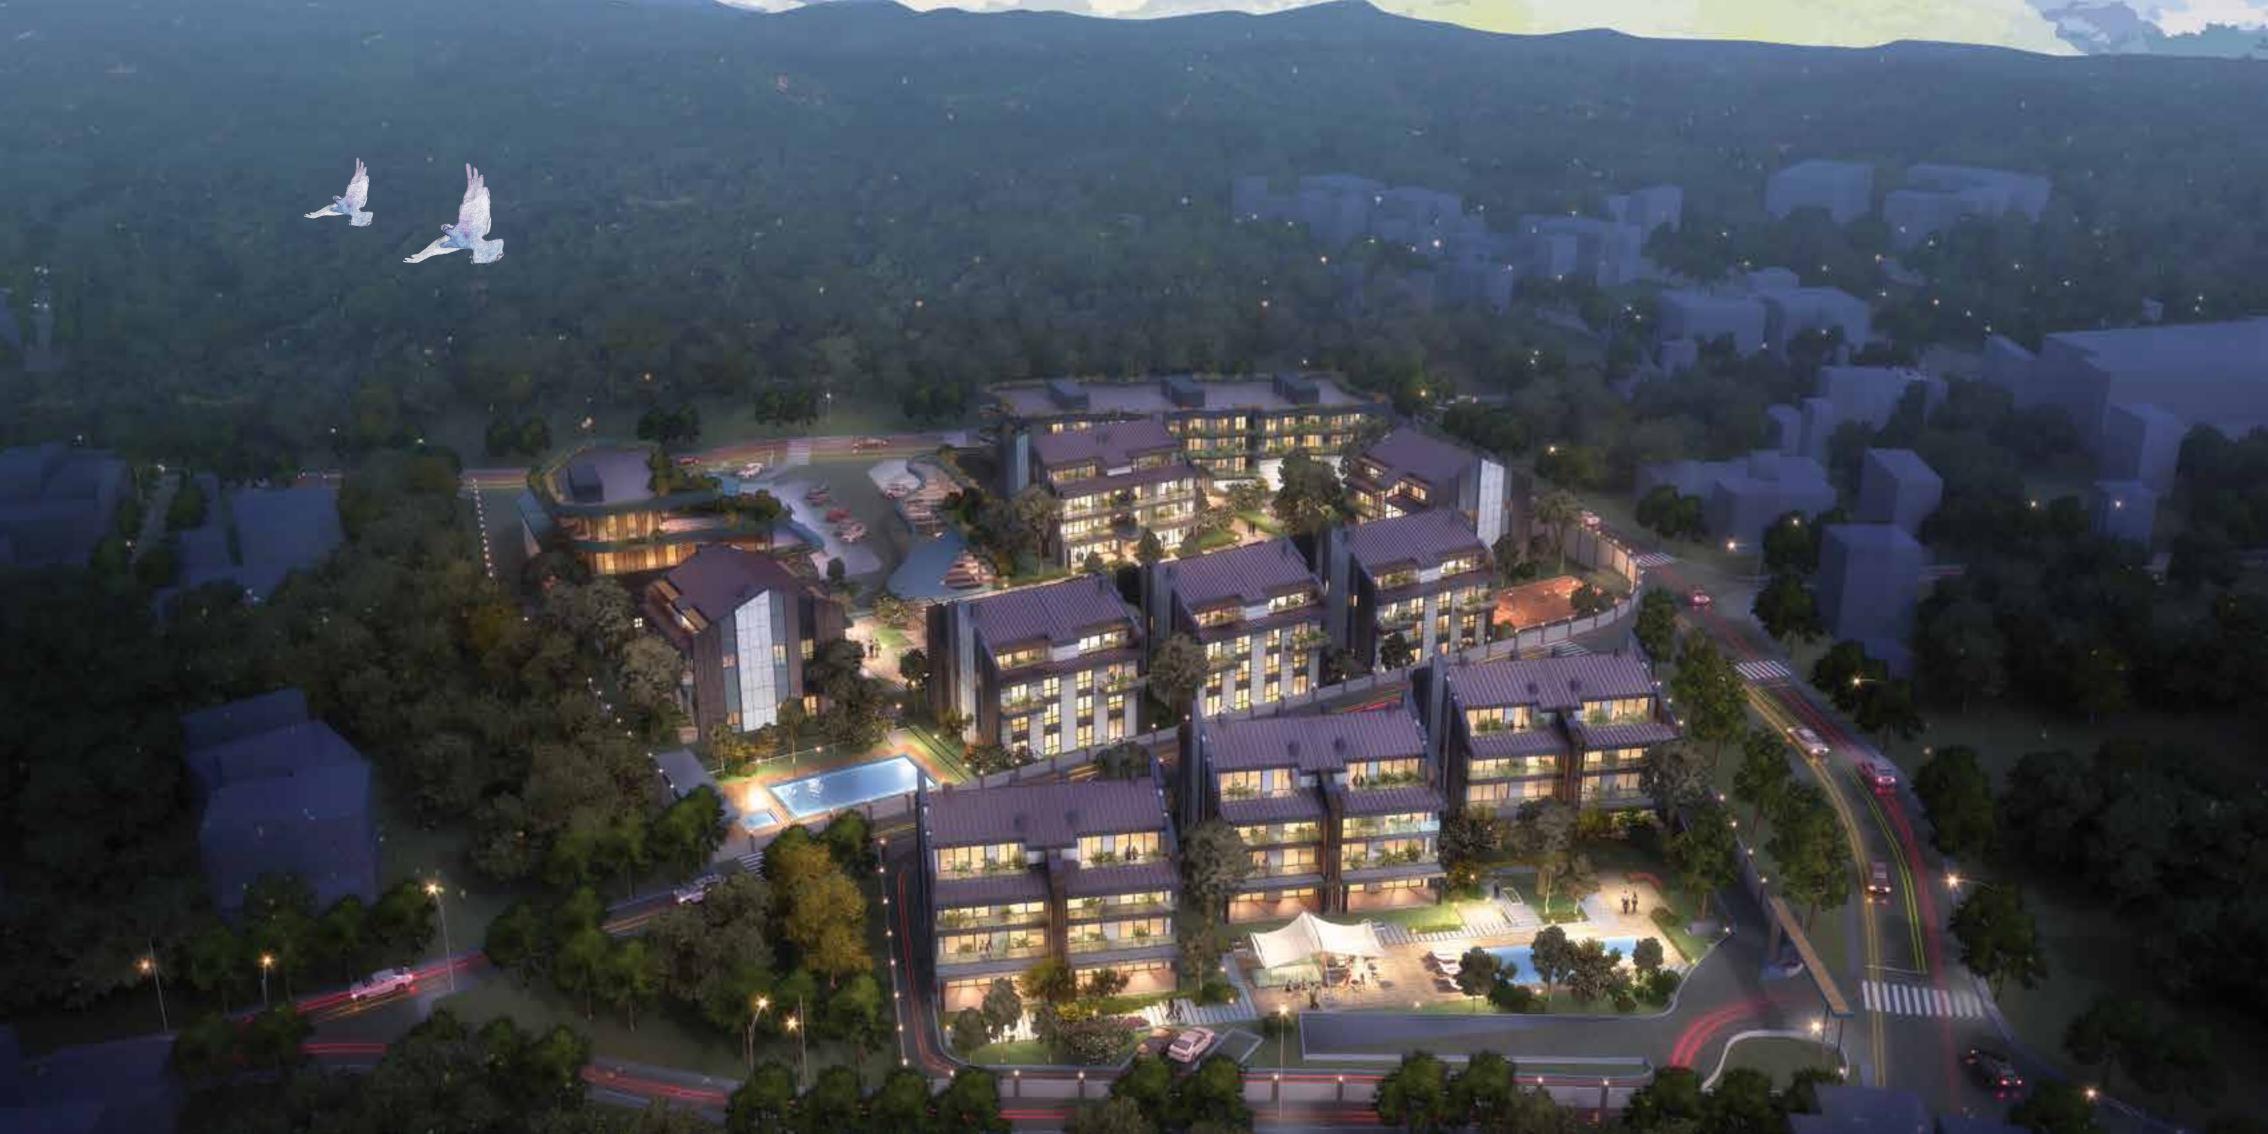

## You're in a fairytale which will become a gift for the future

Four seasons in nature's greenness, like a holiday; fewer floors, more serenity! A world with comfort as its axis, with nature at its center, without leaving the city; you're in a new life. ÇamlıYaka Konakları, built on a land area of approximately 19 thousand square meters, with 3+1, 4+1, 5+1 terraced houses with private gardens. With the things you value, you're in a fairytale which will be a gift for the future.

#### Tie a rope to the stars, and swing to your dreams

ÇamlıYaka Konakları break the mold of the ordinary with its spacious courtyard and unique social facilities. With playgrounds, outdoor sports facilities, cycling trails, and outdoor pools, children's laughter in the heart of greenery becomes a magnificent reality.

### Social areas

With restaurants, cafes and a sports center, your social life will be full of color along the main street where you can meet your daily needs.

### Outdoor Pools

You can dive in whenever you want a taste of vacation living...

A timeless, aesthetic and elegant design; a subtle reflection of your life-style

With a facade of natural wood-like finish, floor to ceiling glass and composite panels, the ÇamlıYaka Konakları combine luxury, a modern setup and a unique attitude in harmony, as you'd expect from life. 10 blocks with 4 to 6 residences each, space up to 260 m<sup>2</sup> of private gardens and large terraces await.