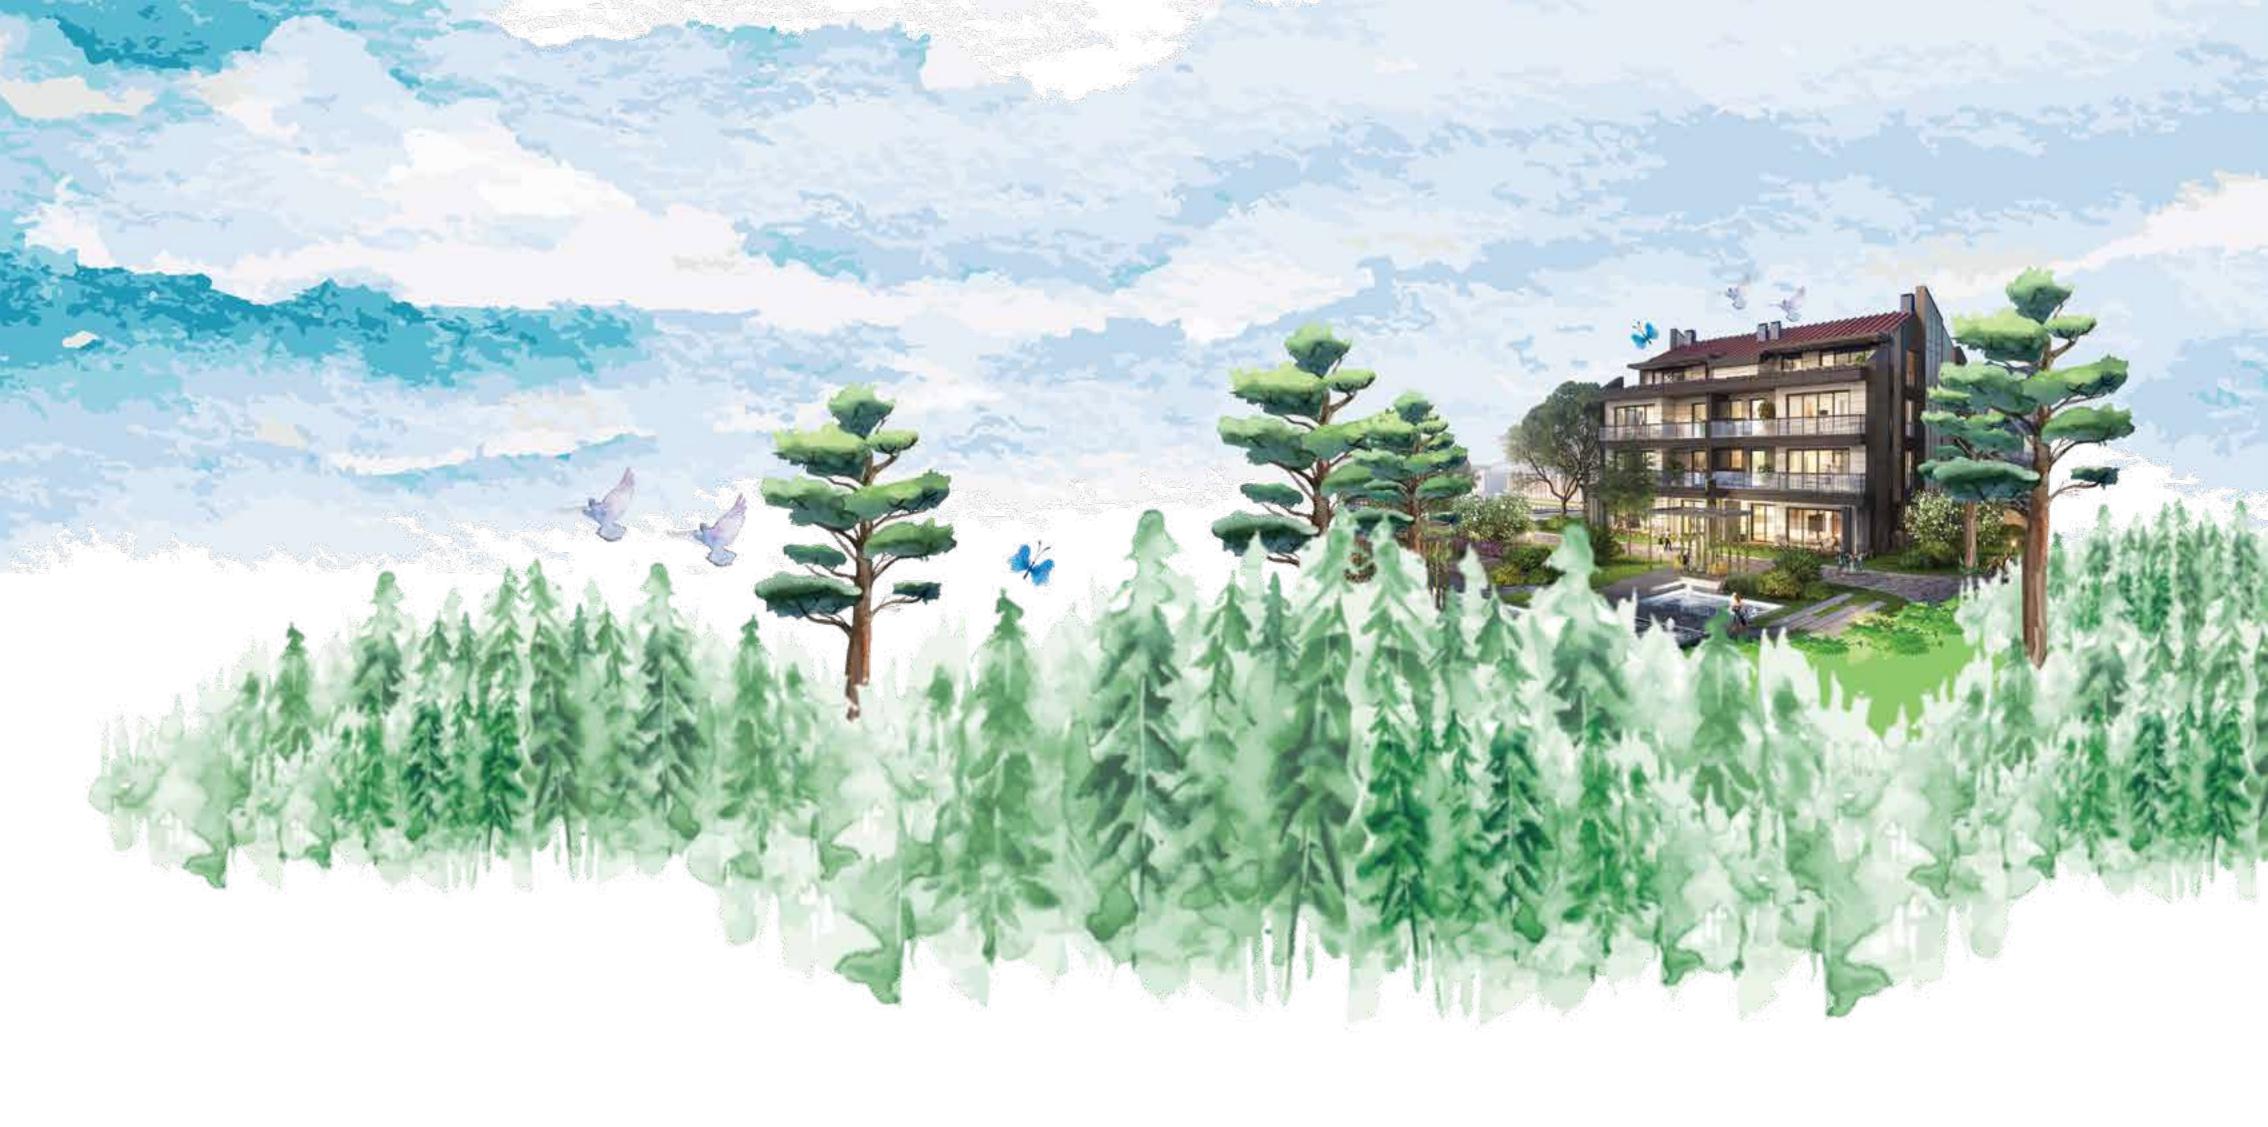

## You're in a fairytale which will become a gift for the future

Four seasons in nature's greenness, like a holiday; fewer floors, more serenity! A world with comfort as its axis, with nature at its center, without leaving the city; you're in a new life. ÇamlıYaka Konakları, built on a land area of approximately 19 thousand square meters, with 3+1, 4+1, 5+1 terraced houses with private gardens. With the things you value, you're in a fairytale which will be a gift for the future.

# You can hear the sound of nature

In Çekmeköy, part of its attraction is the unique texture of its nature, and there are 17 endemic plant species which are unique to its geography. These plants make the nature of Çekmeköy special. In an endemic life, mostly in green areas; ÇamlıYaka Konakları decodes green dreams and redefines tranquility.

One hectare of a pine forest absorbs 30-40 tons of dust per year. Surrounded by pine forests, Çekmeköy offers 99% less dusty air than a treeless development. A fully grown pine tree produces enough oxygen every day for a thousand people, and in the pine forests of Çekmeköy, you'll breathe freely, indeed...

You'll feel the freshness of 99% cleaner air in ÇamlıYaka Konakları, where you'll live in luxurious terraced houses with private gardens as the cycles of nature progress around you.

A timeless, aesthetic and elegant design; a subtle reflection of your life-style

With a facade of natural wood-like finish, floor to ceiling glass and composite panels, the ÇamlıYaka Konakları combine luxury, a modern setup and a unique attitude in harmony, as you'd expect from life. 10 blocks with 4 to 6 residences each, space up to 260 m<sup>2</sup> of private gardens and large terraces await.