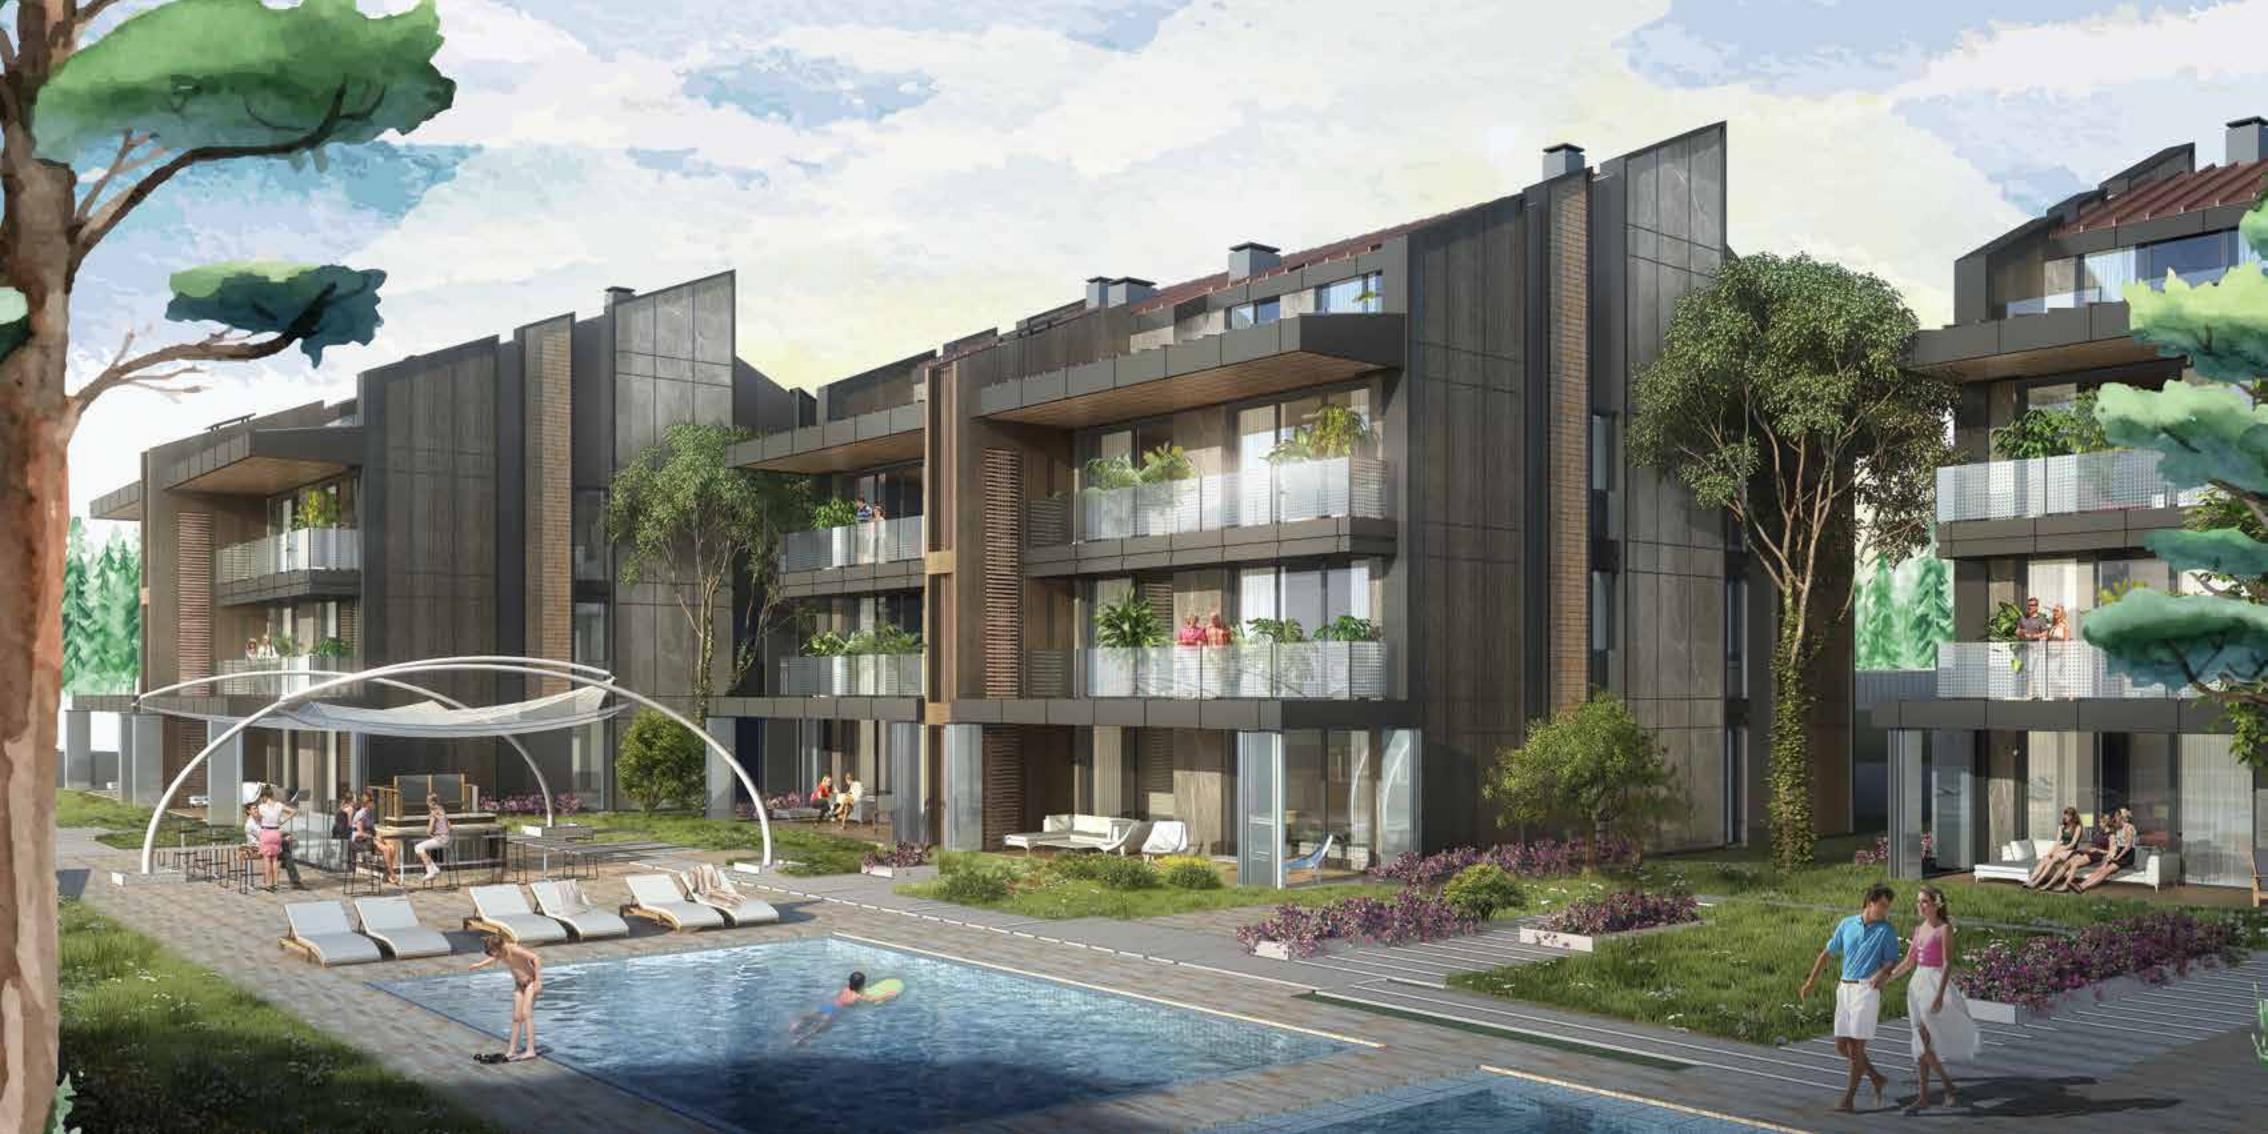

## You're in a fairytale which will become a gift for the future

Four seasons in nature's greenness, like a holiday; fewer floors, more serenity! A world with comfort as its axis, with nature at its center, without leaving the city; you're in a new life. ÇamlıYaka Konakları, built on a land area of approximately 19 thousand square meters, with 3+1, 4+1, 5+1 terraced houses with private gardens. With the things you value, you're in a fairytale which will be a gift for the future.

#### Tie a rope to the stars, and swing to your dreams

ÇamlıYaka Konakları break the mold of the ordinary with its spacious courtyard and unique social facilities. With playgrounds, outdoor sports facilities, cycling trails, and outdoor pools, children's laughter in the heart of greenery becomes a magnificent reality.

### Social areas

With restaurants, cafes and a sports center, your social life will be full of color along the main street where you can meet your daily needs.

### Outdoor Pools

You can dive in whenever you want a taste of vacation living...

A timeless, aesthetic and elegant design; a subtle reflection of your life-style

With a facade of natural wood-like finish, floor to ceiling glass and composite panels, the ÇamlıYaka Konakları combine luxury, a modern setup and a unique attitude in harmony, as you'd expect from life. 10 blocks with 4 to 6 residences each, space up to 260 m<sup>2</sup> of private gardens and large terraces await.