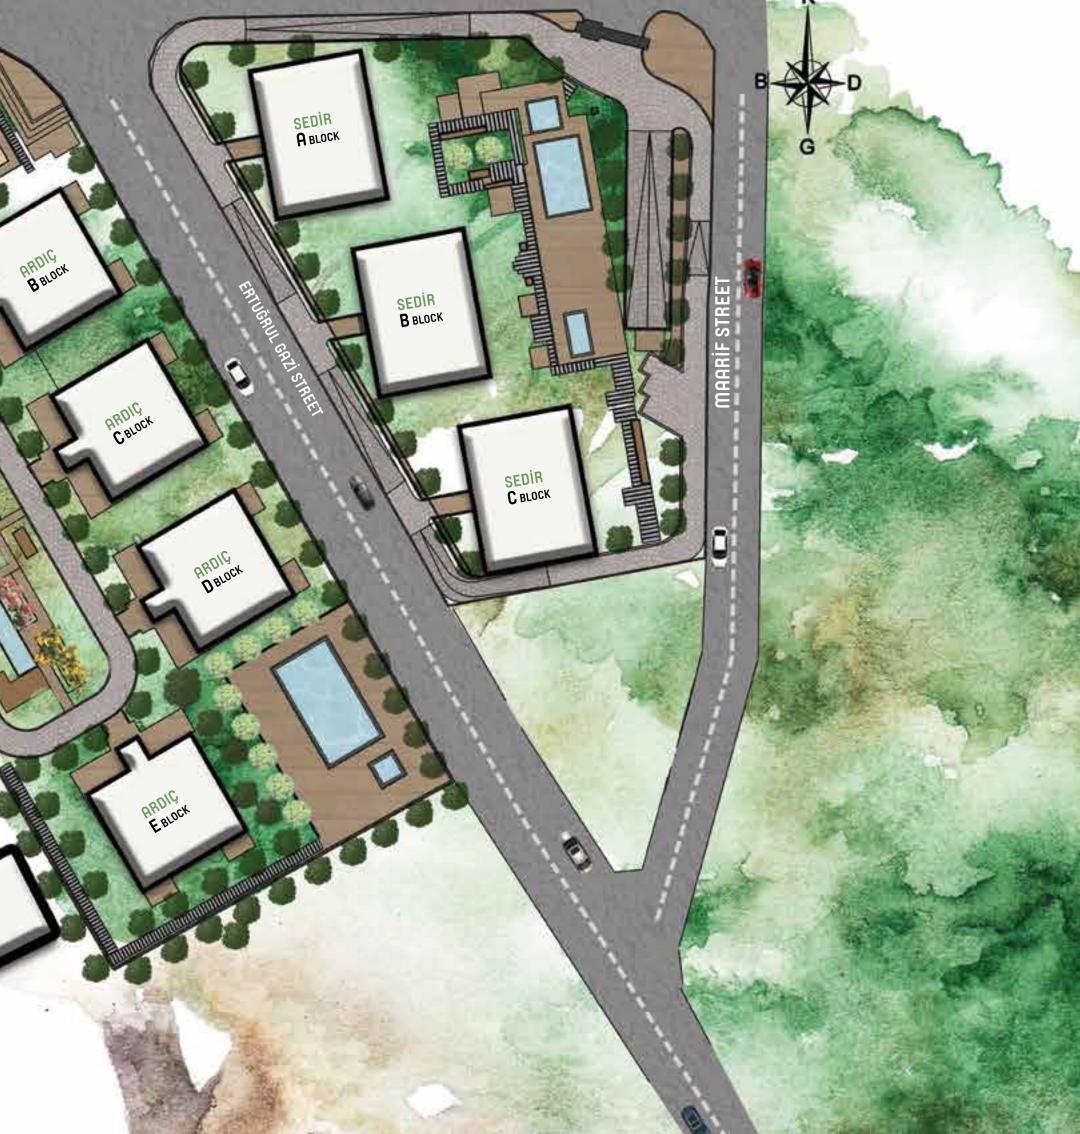

## You're in a fairytale which will become a gift for the future

Four seasons in nature's greenness, like a holiday; fewer floors, more serenity! A world with comfort as its axis, with nature at its center, without leaving the city; you're in a new life. ÇamlıYaka Konakları, built on a land area of approximately 19 thousand square meters, with 3+1, 4+1, 5+1 terraced houses with private gardens. With the things you value, you're in a fairytale which will be a gift for the future.

A timeless, aesthetic and elegant design; a subtle reflection of your life-style

With a facade of natural wood-like finish, floor to ceiling glass and composite panels, the ÇamlıYaka Konakları combine luxury, a modern setup and a unique attitude in harmony, as you'd expect from life. 10 blocks with 4 to 6 residences each, space up to 260 m<sup>2</sup> of private gardens and large terraces await.