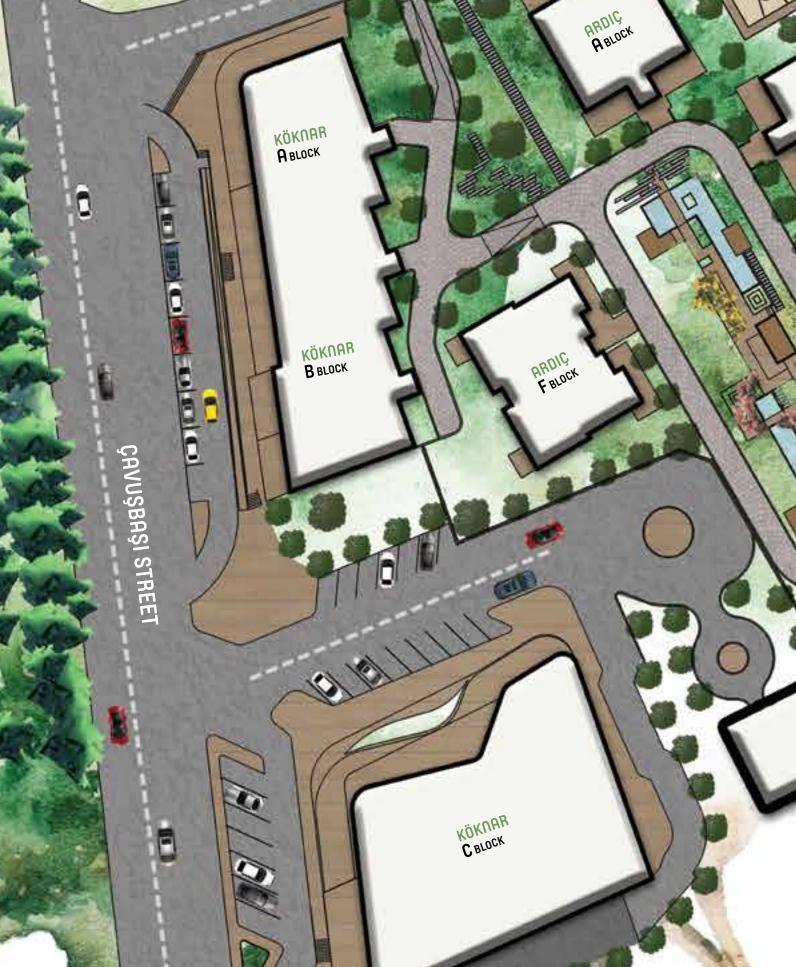

## You're in a fairytale which will become a gift for the future

Four seasons in nature's greenness, like a holiday; fewer floors, more serenity! A world with comfort as its axis, with nature at its center, without leaving the city; you're in a new life. ÇamlıYaka Konakları, built on a land area of approximately 19 thousand square meters, with 3+1, 4+1, 5+1 terraced houses with private gardens. With the things you value, you're in a fairytale which will be a gift for the future.

A timeless, aesthetic and elegant design; a subtle reflection of your life-style

With a facade of natural wood-like finish, floor to ceiling glass and composite panels, the ÇamlıYaka Konakları combine luxury, a modern setup and a unique attitude in harmony, as you'd expect from life. 10 blocks with 4 to 6 residences each, space up to 260 m<sup>2</sup> of private gardens and large terraces await.