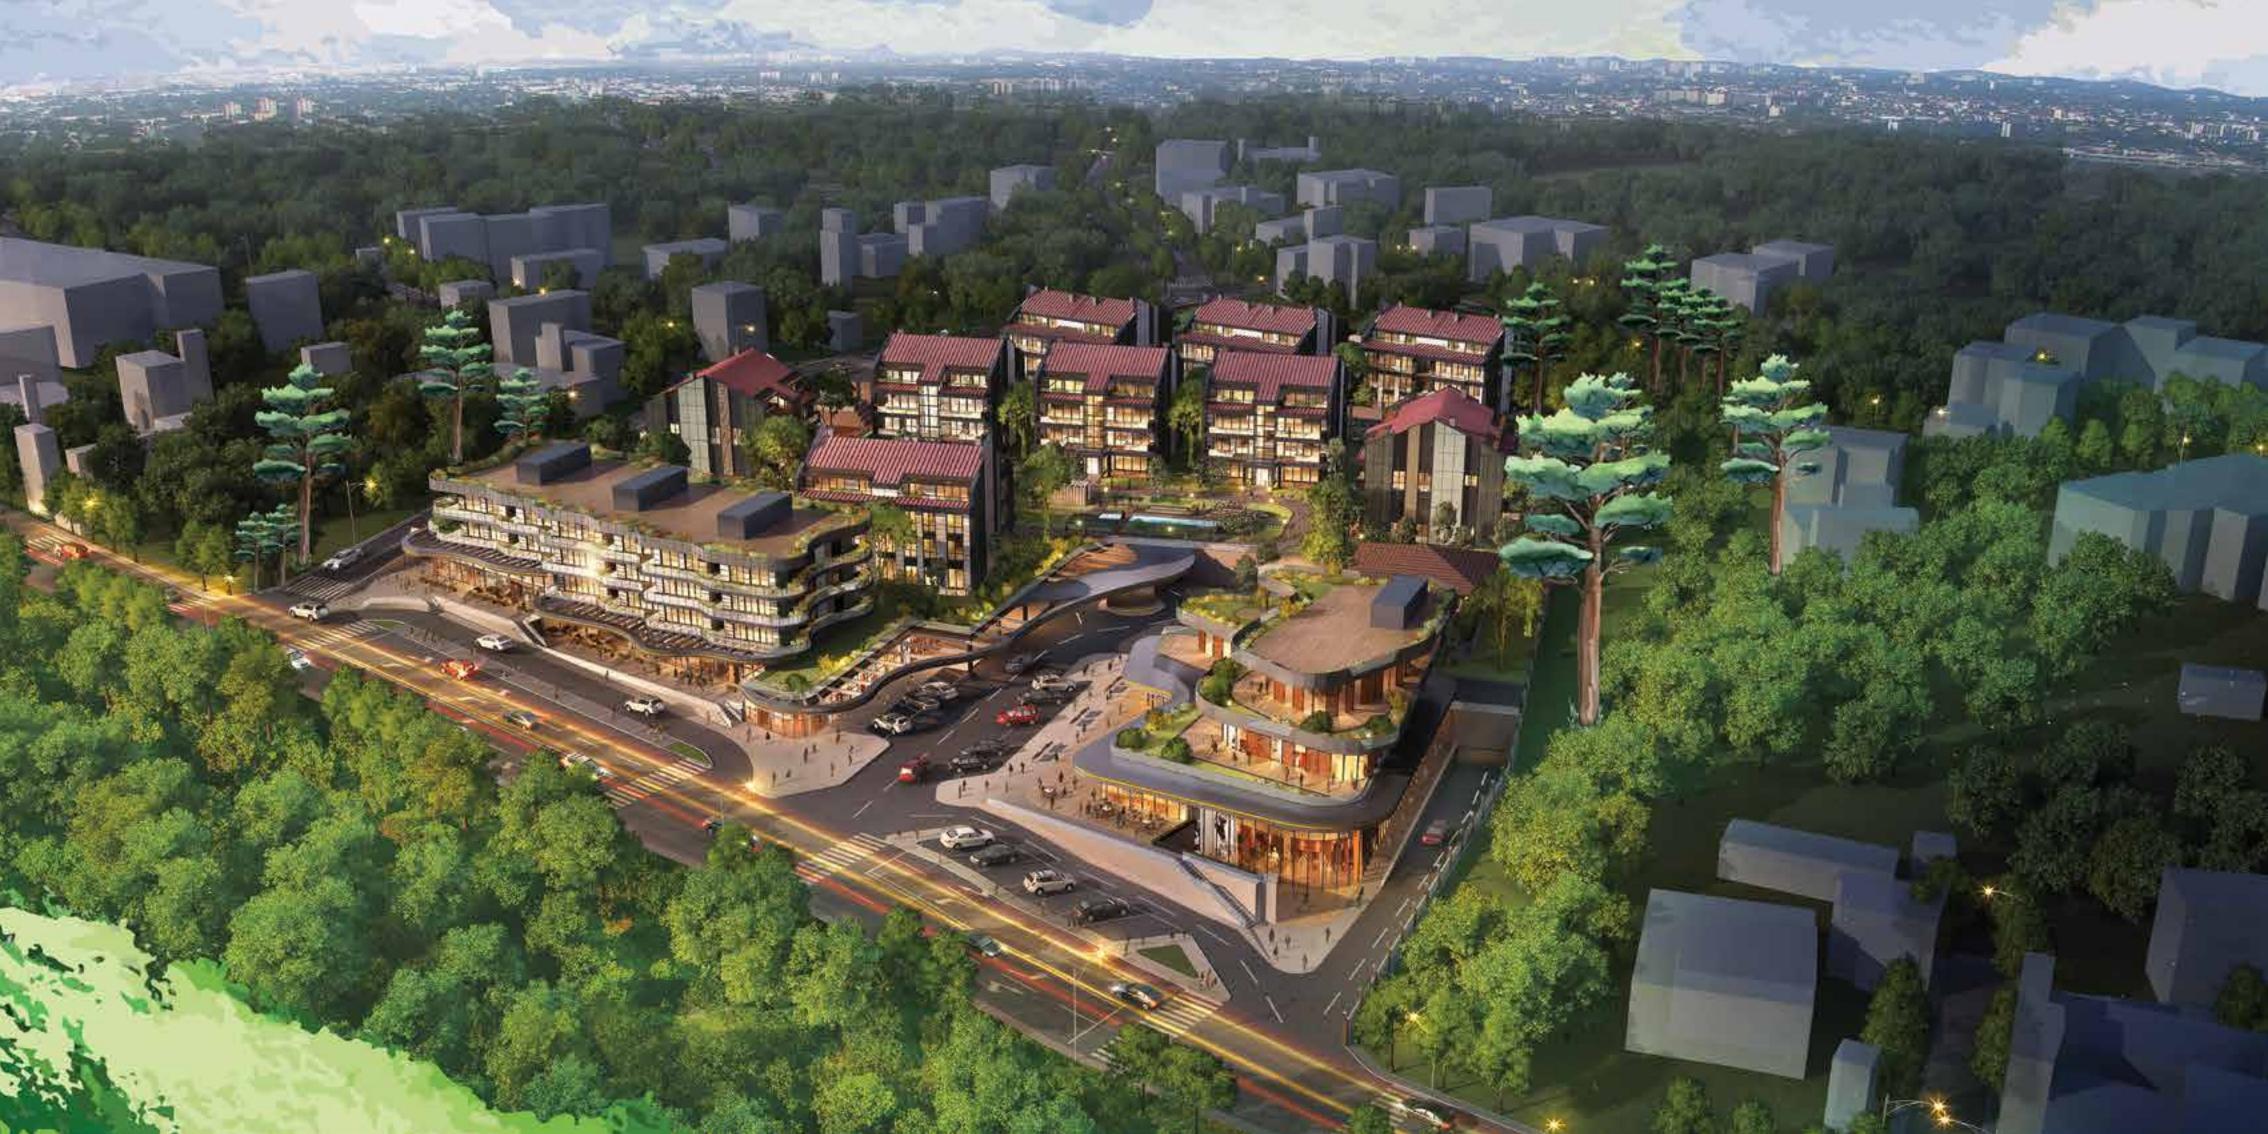

## You're in a fairytale which will become a gift for the future

Four seasons in nature's greenness, like a holiday; fewer floors, more serenity! A world with comfort as its axis, with nature at its center, without leaving the city; you're in a new life. ÇamlıYaka Konakları, built on a land area of approximately 19 thousand square meters, with 3+1, 4+1, 5+1 terraced houses with private gardens. With the things you value, you're in a fairytale which will be a gift for the future.

A timeless, aesthetic and elegant design; a subtle reflection of your life-style

With a facade of natural wood-like finish, floor to ceiling glass and composite panels, the ÇamlıYaka Konakları combine luxury, a modern setup and a unique attitude in harmony, as you'd expect from life. 10 blocks with 4 to 6 residences each, space up to 260 m<sup>2</sup> of private gardens and large terraces await.