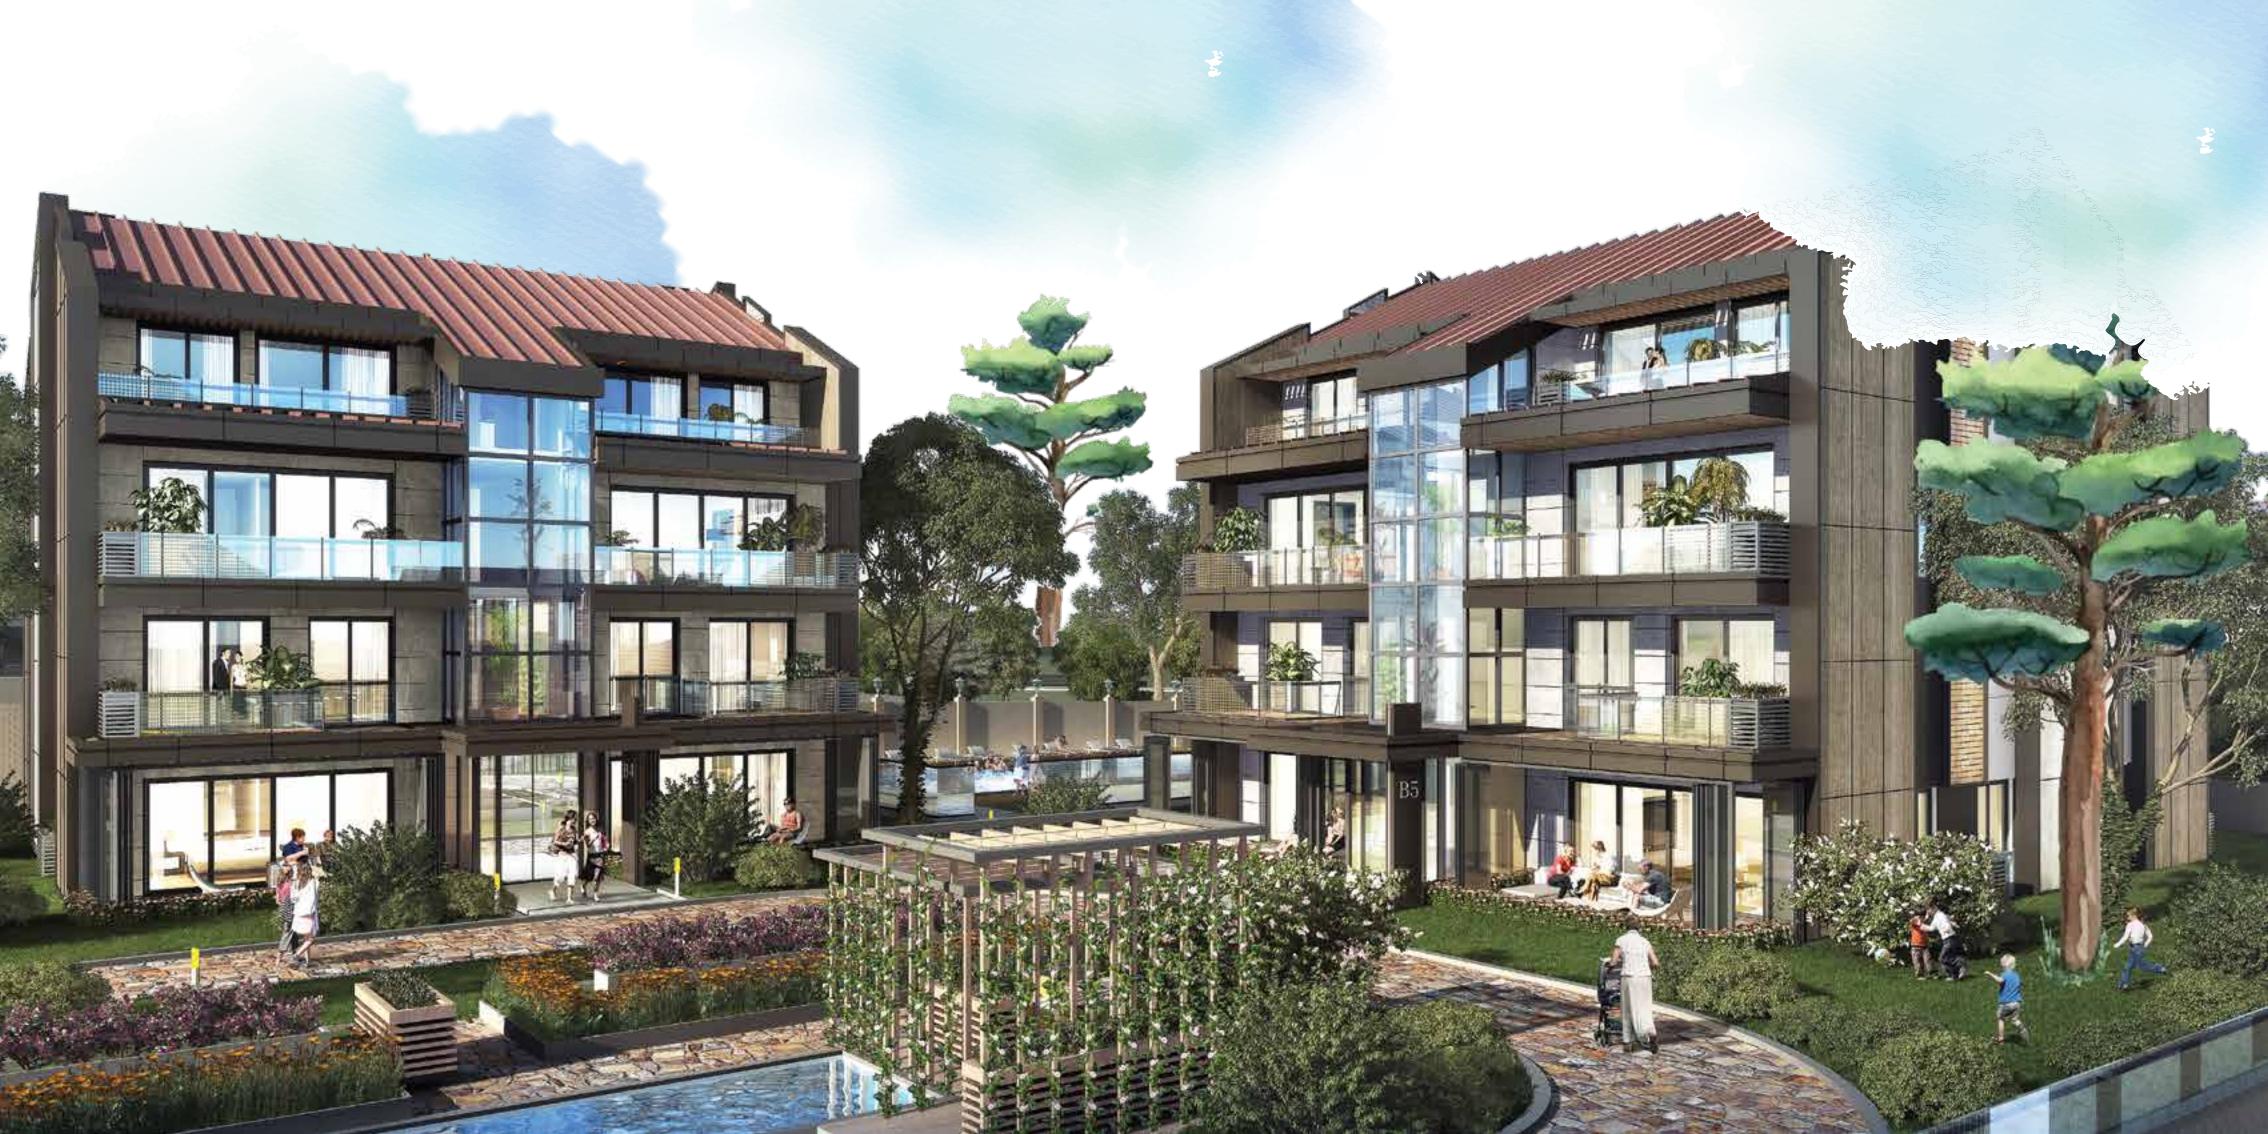

## You're in a fairytale which will become a gift for the future

Four seasons in nature's greenness, like a holiday; fewer floors, more serenity! A world with comfort as its axis, with nature at its center, without leaving the city; you're in a new life. ÇamlıYaka Konakları, built on a land area of approximately 19 thousand square meters, with 3+1, 4+1, 5+1 terraced houses with private gardens. With the things you value, you're in a fairytale which will be a gift for the future.

A timeless, aesthetic and elegant design; a subtle reflection of your life-style

With a facade of natural wood-like finish, floor to ceiling glass and composite panels, the ÇamlıYaka Konakları combine luxury, a modern setup and a unique attitude in harmony, as you'd expect from life. 10 blocks with 4 to 6 residences each, space up to 260 m<sup>2</sup> of private gardens and large terraces await.