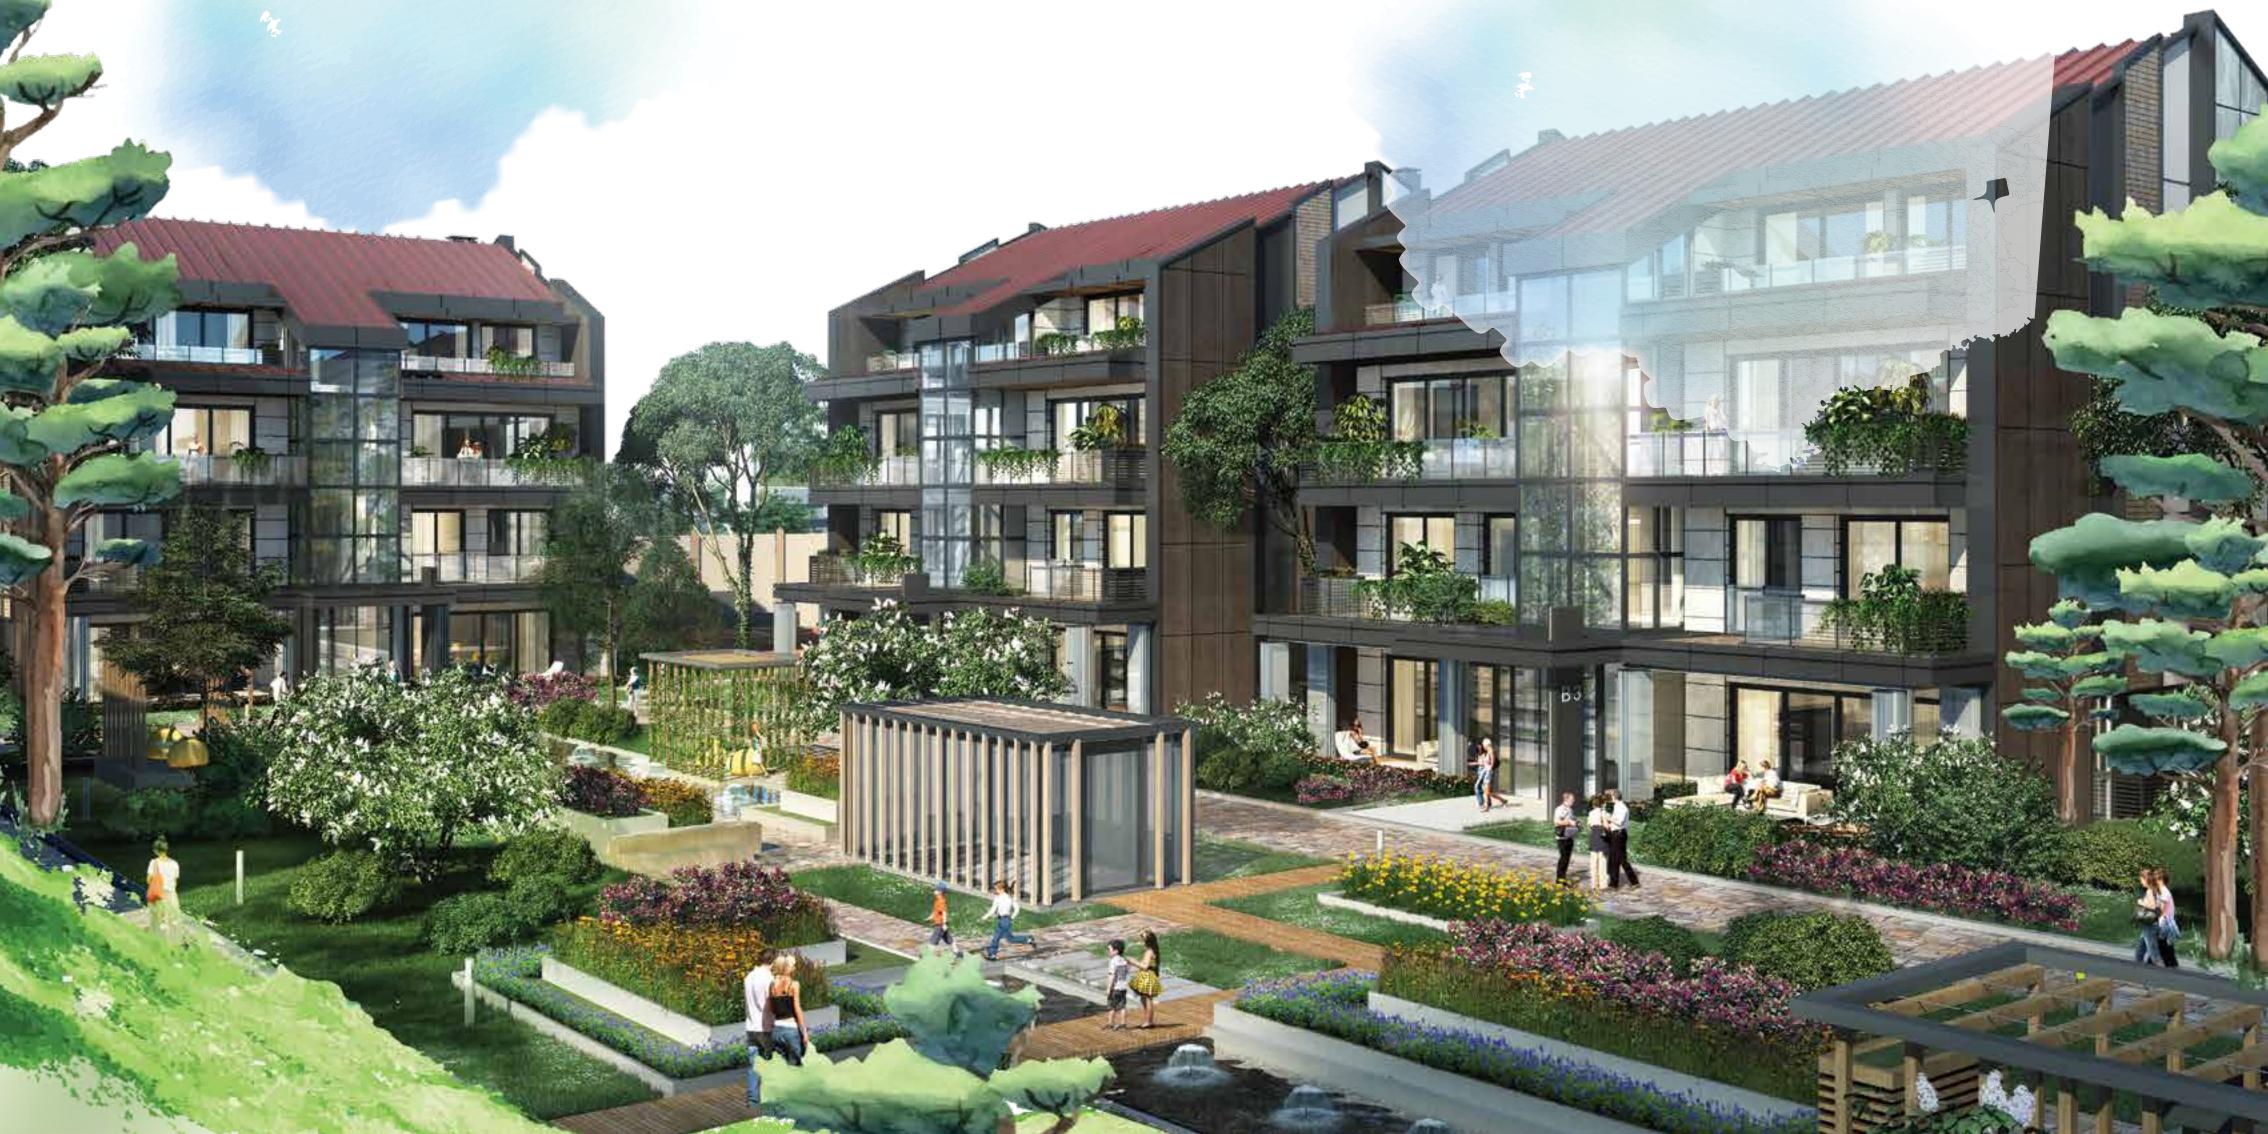

## You're in a fairytale which will become a gift for the future

Four seasons in nature's greenness, like a holiday; fewer floors, more serenity! A world with comfort as its axis, with nature at its center, without leaving the city; you're in a new life. ÇamlıYaka Konakları, built on a land area of approximately 19 thousand square meters, with 3+1, 4+1, 5+1 terraced houses with private gardens. With the things you value, you're in a fairytale which will be a gift for the future.

A timeless, aesthetic and elegant design; a subtle reflection of your life-style

With a facade of natural wood-like finish, floor to ceiling glass and composite panels, the ÇamlıYaka Konakları combine luxury, a modern setup and a unique attitude in harmony, as you'd expect from life. 10 blocks with 4 to 6 residences each, space up to 260 m<sup>2</sup> of private gardens and large terraces await.